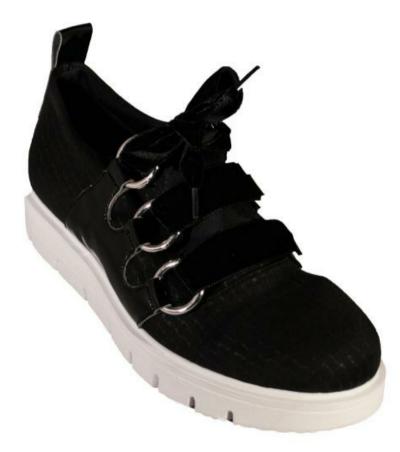

#### PRODUCT DESCRIPTION:

Comfortable footwear designed for those women, who do not want to give up to the elegance. For more information and orders contact us!

| Upper   | Suede: Soft calfskin leather                           |
|---------|--------------------------------------------------------|
| Lining  | Leather: Soft leather                                  |
| Outsole | Rubber outsole: with anti-slip pads and heat resistant |