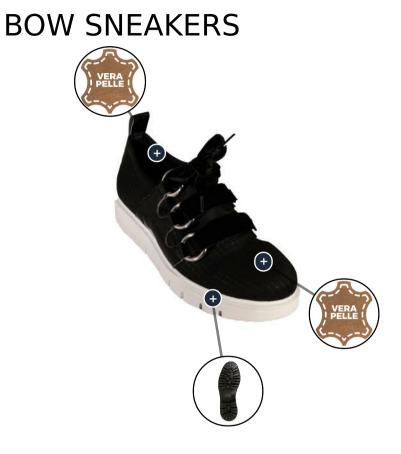

#### PRODUCT DESCRIPTION:

Comfortable footwear designed for those women, who do not want to give up to the elegance. For more information and orders contact us!

| Upper   | Suede: Soft calfskin leather                           |
|---------|--------------------------------------------------------|
| Lining  | Leather: Soft leather                                  |
| Outsole | Rubber outsole: with anti-slip pads and heat resistant |